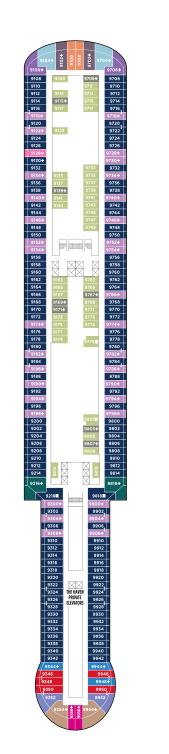

## NORWEGIAN PRIMA DECK PLANS

OO Holds 8

✓ Double Bed

\* Two non-combinable beds Hearing Impaired

SH SI SJ SK SL

M2 M4 MA MB MX

O4 OA OB OX

H2 H3 H4 H5 H6 HA HB HE

B9 B1 B4 BA BB BF BX

- Stateroom with facilities for the disabled (For information,
- contact Reservations.) Connecting staterooms
- + Third- and/or fourth-person occupancy available Queen Bed
- ★ Third-, fourth- and/or fifth-person occupancy available
- ☆ Up to sixth-person occupancy available
- O Inside stateroom door opens to center interior corridor and not towards balcony staterooms
- Solid inside stateroom wall
- RR Restroom





















DECK 20

DECK 19

DECK 18

DECK 17

DECK 16

DECK 15

DECK 14

DECK 12

DECK 11

DECK 10

DECK 9

DECK 8

DECK 7

DECK 6

DECK 5