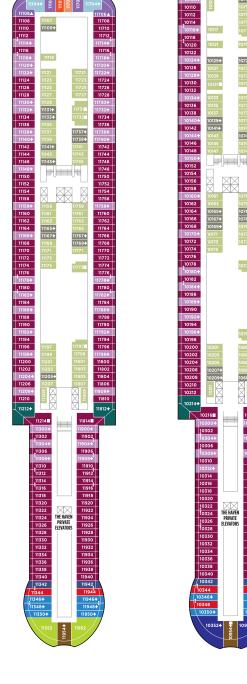

## NORWEGIAN PRIMA DECK PLANS

OO Holds 8

✓ Double Bed

\* Two non-combinable beds Hearing Impaired

SH SI SJ SK SL

M2 M4 MA MB MX

O4 OA OB OX

H2 H3 H4 H5 H6 HA HB HE

B9 B1 B4 BA BB BF BX

- Stateroom with facilities for the disabled (For information,
- contact Reservations.) Connecting staterooms
- + Third- and/or fourth-person occupancy available Queen Bed
- ★ Third-, fourth- and/or fifth-person occupancy available
- ☆ Up to sixth-person occupancy available
- O Inside stateroom door opens to center interior corridor and not towards balcony staterooms
- Solid inside stateroom wall
- RR Restroom





















DECK 20

DECK 19

DECK 18

DECK 17

DECK 16

DECK 15

DECK 14

DECK 12

DECK 11

DECK 10

DECK 9

DECK 8

DECK 7

DECK 6

DECK 5