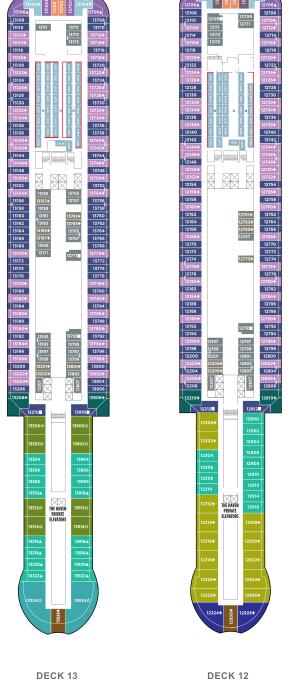

## NORWEGIAN PRIMA DECK PLANS

OO Holds 8

✓ Double Bed

\* Two non-combinable beds Hearing Impaired

SH SI SJ SK SL

M2 M4 MA MB MX

O4 OA OB OX

H2 H3 H4 H5 H6 HA HB HE

B9 B1 B4 BA BB BF BX

- Stateroom with facilities for the disabled (For information,
- contact Reservations.) Connecting staterooms
- + Third- and/or fourth-person occupancy available Queen Bed
- ★ Third-, fourth- and/or fifth-person occupancy available
- ☆ Up to sixth-person occupancy available
- O Inside stateroom door opens to center interior corridor and not towards balcony staterooms
- Solid inside stateroom wall
- RR Restroom





















DECK 20

DECK 19

DECK 18

DECK 17

DECK 16

DECK 15

DECK 14

DECK 12

DECK 11

DECK 10

DECK 9

DECK 8

DECK 7

DECK 6

DECK 5